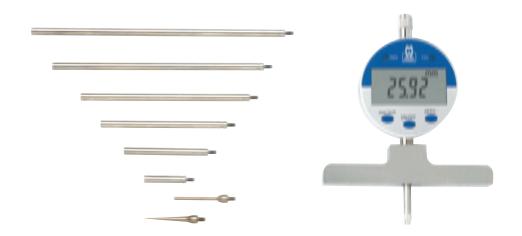

## **Digitronic Depth Gauge 172 Series**

## **Features**

- 0-25mm/0-1" travel indicator
- Inch/mm conversion
- Zero setting at any position
- Rods connect together for full 550mm capacity
- Base size: 100mm
- Includes 2 extra points for small hole applications