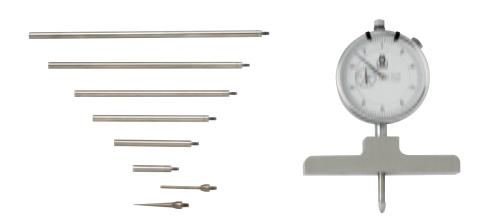

## **Mechanical Depth Gauge 172 Series**

## **Features**

- 0-25mm travel indicator
- Satin chrome finish
- Rods connect together for full 550mm capacity
- Base size: 100mm
- Includes 2 extra points for small hole applications

| MECHANICAL DEPTH GAUGE |         |            |  |
|------------------------|---------|------------|--|
| Code No                | Range   | Resolution |  |
| MW172-01               | 0-550mm | 0.01mm     |  |