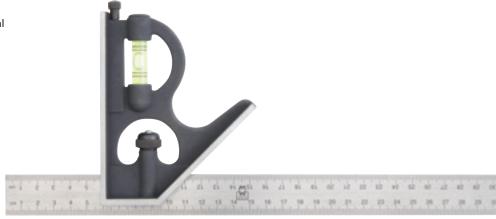

## **Combination Set 520 Series**

## **Features**

Standard: Factory Standard

- Three measuring heads are attached to the stainless steel ruler, allowing versatile measurements on various types of work pieces
- Square head, protractor head and centrehead
- For various measuring and marking applications
- Hardened and ground slide ways
- Stainless steel rule with engraved graduations

| COMBINATION SET |       |              |  |
|-----------------|-------|--------------|--|
| Code No         | Range | Items in set |  |
| MW520-01        | 180°  | 4            |  |

<sup>\*</sup> Metric and inch scale rule