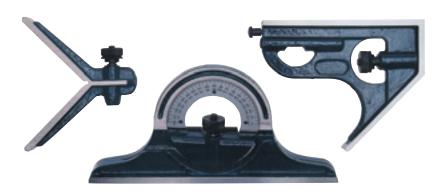

## **Combination Set 520 Series**

## **Features**

Standard: Factory Standard

- Three measuring heads are attached to the stainless steel ruler, allowing versatile measurements on various types of work pieces
- Square head, protractor head and centrehead
- For various measuring and marking applications
- Hardened and ground slide ways
- Stainless steel rule with engraved graduations

| COMBINATION SET |       |              |  |
|-----------------|-------|--------------|--|
| Code No         | Range | Items in set |  |
| MW520-01        | 180°  | 4            |  |

<sup>\*</sup> Metric and inch scale rule