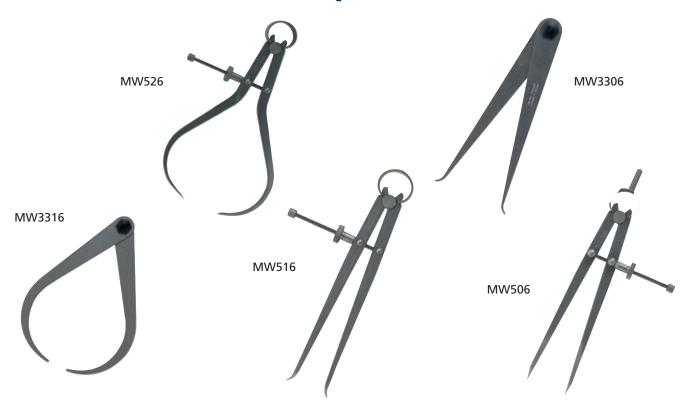

## **Dividers & Inside / Outside Calipers: Spring Joint**

| Code No  | Code No | Code No | Sizes |  |
|----------|---------|---------|-------|--|
| Dividers | Inside  | Outside | mm    |  |
| MW503    | MW513   | MW523   | 75    |  |
| MW504    | MW514   | MW524   | 100   |  |
| MW506    | MW516   | MW526   | 150   |  |
| MW508    | MW518   | MW528   | 200   |  |
| MW5010   | MW5110  | MW5210  | 250   |  |
| MW5012   | MW5112  | MW5212  | 300   |  |

## **Inside Calipers: Firm Joint**

| Code No | Sizes mm |
|---------|----------|
| MW3306  | 150mm    |
| MW3308  | 200mm    |
| MW33012 | 300mm    |

#### **Outside Calipers: Firm Joint**

| Code No | Sizes mm |
|---------|----------|
| MW3316  | 150mm    |
| MW3318  | 200mm    |
| MW33112 | 300mm    |
| MW33118 | 450mm    |
| MW33124 | 600mm    |