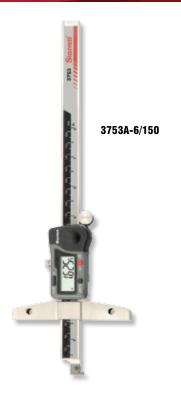

#### **3753 SERIES - ELECTRONIC DIGITAL DEPTH GAUGES & ACCESSORIES**

- · Hardened stainless steel body and slide for long life.
- · Hook attachment is furnished with the gauge, making it possible to take readings from the edge of the workpiece to edges of slots, grooves, shoulders and other ID length dimensioning.
- · Fine adjustment thumb wheel.
- Sharp, easy to read LCD display.
- Lock to hold the slide in position.
- · Instant inch/mm conversion.

| Range    | Graduation / Description                                            |  |  |  |
|----------|---------------------------------------------------------------------|--|--|--|
| )mm / 6" | 0.01mm / 0.0005"                                                    |  |  |  |
| )mm / 8" |                                                                     |  |  |  |
| mm / 12" |                                                                     |  |  |  |
| 80mm     | Base Extension With Screws                                          |  |  |  |
| 60mm     | Base Extension With Screws                                          |  |  |  |
| 20mm     | Base Extension With Screws                                          |  |  |  |
|          | Range<br>Dmm / 6"<br>Dmm / 8"<br>mm / 12"<br>80mm<br>160mm<br>120mm |  |  |  |