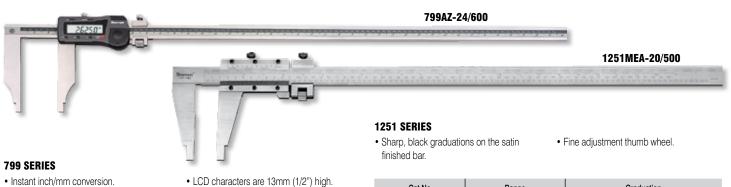

### 799 & 1251 SERIES - LONG RANGE CALIPERS

· Zero the reading at any position.

• LCD characters are 13mm (1/2") high.

· Fine adjustment thumb wheel.

| Cat No        | Range        | Graduation       |
|---------------|--------------|------------------|
| 799AZ-24/600  | 600mm / 24"  | 0.01mm / 0.0005" |
| 799AZ-40/1000 | 1000mm / 40" |                  |

| Cat No          | Range        | Graduation      |
|-----------------|--------------|-----------------|
| 1251MEA-12/300  | 300mm / 12"  | 0.02mm / 0.001" |
| 1251MEA-20/500  | 500mm / 20"  |                 |
| 1251MEA-24/600  | 600mm / 24"  |                 |
| 1251MEA-40/1000 | 1000mm / 40" |                 |