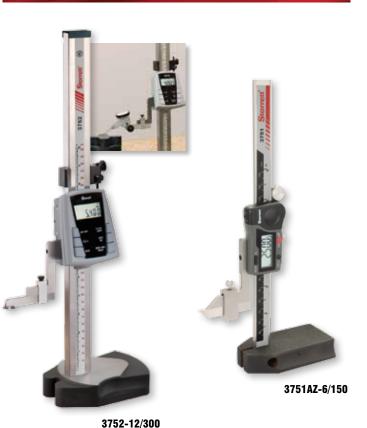

## **ELECTRONIC DIGITAL HEIGHT GAUGES**

Starrett 3752 Electronic Height Gauge.

- Clear bar graduations in 5mm increments. • Instant inch/mm conversion.
- · Large LCD display.
- "Hold" control feature retains a reading at any position.
- · Ability to retain and return to the true zero reading of the height gauge.
- With RS232 data output.

| Starrett 3751 | Electronic | Height | Gauge. |
|---------------|------------|--------|--------|
|---------------|------------|--------|--------|

- Instant inch/mm conversion.
- Zero the reading at any position.
- · Lock to hold slide in position.
- · Vertical bar is back from the edge of the nose to provide better stability.
- Manual ON/OFF plus a built in automatic OFF after 5 minutes of non use.
- · Without data output.

| Graduation       | Range       | Cat No       |
|------------------|-------------|--------------|
| 0.01mm / 0.0005" | 150mm / 6"  | 3751AZ-6/150 |
|                  | 300mm / 12" | 3752-12/300  |
|                  | 600mm / 24" | 3752-24/600  |
|                  |             |              |