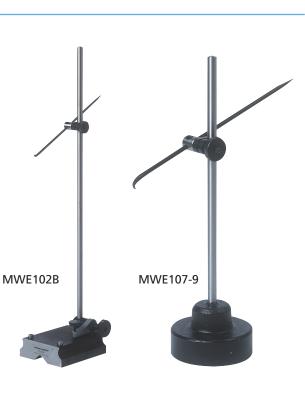

| METRIC / IMPERIAL SURFACE GAUGE |                              |                            |              |          |
|---------------------------------|------------------------------|----------------------------|--------------|----------|
| Туре                            | Base size                    | Pillar height              | Scriber dia. | Code No  |
| Universal                       | 80 x 65mm<br>3 1/8 x 21/2"   | 225mm & 300mm<br>9" & 12"  | 4mm<br>5/32" | MWE101B  |
| Universal                       | 105 x 85mm<br>4 1/8 x 3 3/8" | 300mm & 450mm<br>12" & 18" | 4mm<br>5/32" | MWE102B  |
| Fixed                           | 68mm dia.<br>2 5/8" dia.     | 225mm<br>9"                | 4mm<br>5/32" | MWE107-9 |