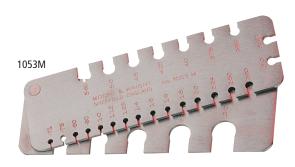

#### **Standard Wire Gauges:**

- Two part space saving design, with corner pivot
- Marked with nominal size of each slot

**STANDARD WIRE GAUGE** 

No. of

Holes

26

96

• Made from high grade tool steel, with a brushed finish

No. of Slots

40

1067M

۲