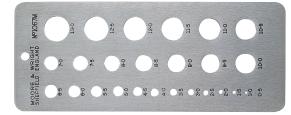

#### **Drill Gauges:**

Code No

Code No

MW1067M

MW1066M

۲

MW1053M

**DRILL GAUGE** 

- Made from high grade tool steel, with a brushed finish
- Marked with nominal size of each hole