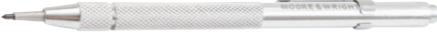

# **Carbide Tipped Scriber**

#### **Features**

- Pocket clip
- Pearl chrome finish
- Robust design

MWSCT-001XR

MWSCT-002R

### **CARBIDE TIPPED SCRIBER**

| Code No                                              | Description                                                              |  |
|------------------------------------------------------|--------------------------------------------------------------------------|--|
| MWSCT-001XR                                          | Retail Pack, replaceable carbide tipped scriber, supplied with spare tip |  |
| MWSCT-002R Retail Pack, fixed carbide tipped scriber |                                                                          |  |