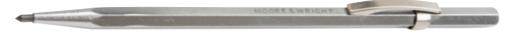

# **Carbide Tipped Scriber**

#### **Features**

- Pocket clip
- Pearl chrome finish
- Robust design

MWSCT-001XR

MWSCT-002R

### **CARBIDE TIPPED SCRIBER**

| Code No                                              | Description                                                              |  |
|------------------------------------------------------|--------------------------------------------------------------------------|--|
| MWSCT-001XR                                          | Retail Pack, replaceable carbide tipped scriber, supplied with spare tip |  |
| MWSCT-002R Retail Pack, fixed carbide tipped scriber |                                                                          |  |