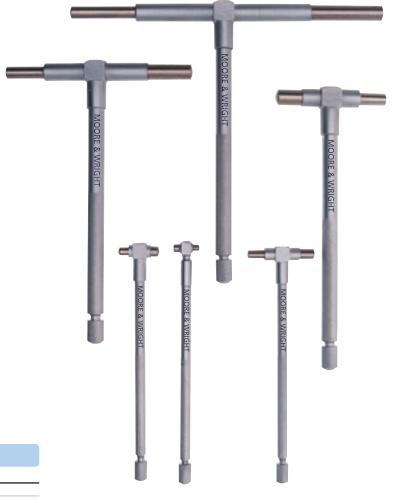

## **Telescopic Gauge Sets 315 Series**

### **Features**

- For quick inside measurement and determination of inside diameters
- Spring loaded plunger that expands in the bore or groove
- Satin chromed body
- With auto extension and direct locking
- Measuring faces are hardened and micro-lapped

Range

8 - 12.7mm

12.7 - 19mm

19 - 32mm

32 - 54mm 54 - 90mm

90 - 150mm

#### **METRIC / IMPERIAL TELESCOPIC GAUGE SETS**

| Code No  | Range   | Quantity |  |
|----------|---------|----------|--|
| MW315-01 | 8-150mm | 6-pieces |  |