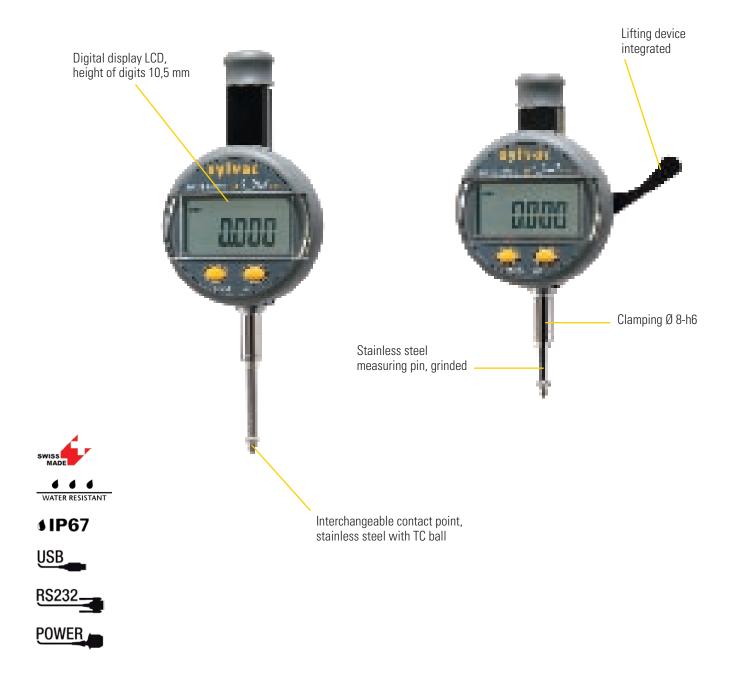

## DESCRIPTION

- Strong construction
- Water and coolant resistant, protection rating IP67 according to IEC 60529, with and without connector
- Battery life: 3'300 hours