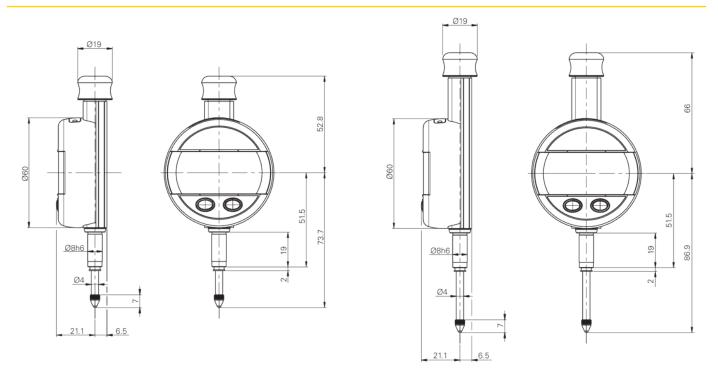

# **Digital indicators**

# **S\_Dial ONE**

## DESCRIPTION

- Strong construction
- Water and coolant resistant, protection rating IP67 according to IEC 60529, with and without connector
- Battery life: 3'300 hours





## **Digital indicators**

## **S\_Dial ONE**

## DIMENSIONAL DRAWINGS



### TECHNICAL SPECIFICATIONS

|                                  | 4  | 005 0404                           | 005 0404 | 005 04 44 |          |
|----------------------------------|----|------------------------------------|----------|-----------|----------|
|                                  |    | 905.0121                           | 905.0131 | 905.0141  | 905.0151 |
| Measuring range                  | mm | 12.5                               | 12.5     | 25        | 25       |
| Resolution                       | mm | 0.01                               | 0.001    | 0.01      | 0.001    |
| Max. Error fe                    | μm | 101)                               | 7        | 101)      | 8        |
| Repeatability                    | μm | 2                                  | 2        |