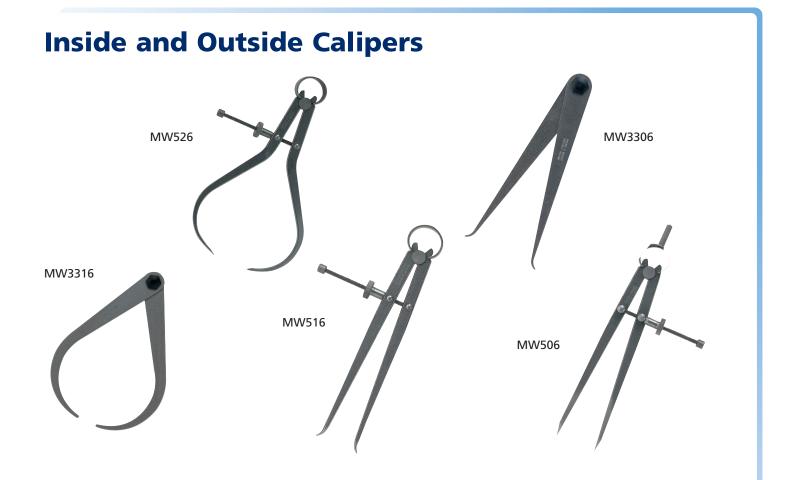

## INSIDE AND OUTSIDE CALIPERS

### **Dividers & Inside / Outside Calipers: Spring Joint**

| Code No<br>Dividers | Code No<br>Inside | Code No<br>Outside | Sizes<br>mm |  |
|---------------------|-------------------|--------------------|-------------|--|
| MW503               | MW513             | MW523              | 75          |  |
| MW504               | MW514             | MW524              | 100         |  |
| MW506               | MW516             | MW526              | 150         |  |
| MW508               | MW518             | MW528              | 200         |  |
| MW5010              | MW5110            | MW5210             | 250         |  |
| MW5012              | MW5112            | MW5212             | 300         |  |

#### **Inside Calipers: Firm Joint**

| Code No | Sizes mm |
|---------|----------|
| MW3306  | 150mm    |
| MW3308  | 200mm    |
| MW33012 | 300mm    |

## **Outside Calipers: Firm Joint**

| Code No | Sizes mm |
|---------|----------|
| MW3316  | 150mm    |
| MW3318  | 200mm    |
| MW33112 | 300mm    |
| MW33118 | 450mm    |
| MW33124 | 600mm    |

For more information visit www.moore-and-wright.com