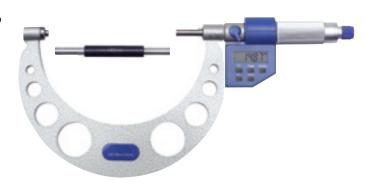

# **Digitronic Large Outside Micrometer 210 Series**

### **Features**

Standard: DIN 863

- Strong forged steel frame, hammertone finish, quality insulated grip
- Design Line product
- Large 7.5mm character height digital display
- Tapered for easier access to difficult areas
- With tungsten carbide measuring faces and constant force ratchet
- Modern design
- 'Soft keys' for maximum operating comfort
- Long life guaranteed
- Functions: mm/inch conversion, set, on/off zero-setting, data-output, battery low indication, hold, 0...ABS
- Packed in wooden box with standard and battery cover key

### **DIGITRONIC LARGE OUTSIDE MICROMETER**

| Code No     | Range              | Resolution         |
|-------------|--------------------|--------------------|
| MW210-01DDL | 100-125mm / 4-5"   | 0.001mm / 0.00005" |
| MW210-02DDL | 125-150mm / 5-6"   | 0.001mm / 0.00005" |
| MW210-03DDL | 150-175mm / 6-7"   | 0.001mm / 0.00005" |
| MW210-04DDL | 175-200mm / 7-8"   | 0.001mm / 0.00005" |
| MW210-05DDL | 200-225mm / 8-9"   | 0.001mm / 0.00005" |
| MW210-06DDL | 225-250mm / 9-10"  | 0.001mm / 0.00005" |
| MW210-07DDL | 250-275mm / 10-11" | 0.001mm / 0.00005" |
| MW210-08DDL | 275-300mm / 11-12" | 0.001mm / 0.00005" |