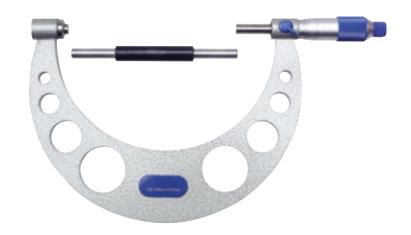

## **Large Outside Micrometer 210 Series**

### **Features**

Standard: DIN 863

- Strong forged steel frame, hammertone finish, quality insulated grip
- Design Line product
- Satin-chrome scale
- Tapered for easier access to difficult areas
- With tungsten carbide measuring faces and constant force ratchet
- · Packed in wooden box with standard and adjusting key

| LARGE OUTSIDE MICROMETER |           |            |
|--------------------------|-----------|------------|
| Code No                  | Range     | Resolution |
| MW210-01                 | 100-125mm | 0.01mm     |
| MW210-02                 | 125-150mm | 0.01mm     |
| MW210-03                 | 150-175mm | 0.01mm     |
| MW210-04                 | 175-200mm | 0.01mm     |
| MW210-05                 | 200-225mm | 0.01mm     |
| MW210-06                 | 225-250mm | 0.01mm     |
| MW210-07                 | 250-275mm | 0.01mm     |
| MW210-08                 | 275-300mm | 0.01mm     |