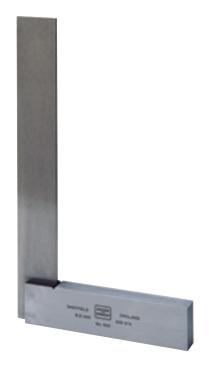

## **Engineers Square 400 Series**

### **Features**

Standard: BS939

- Workshop Grade B
- Precision ground blade and stock
- Blind rivetted construction
- Hardened and tempered blades

| ENGINEERS SQUARE |              |                                    |  |
|------------------|--------------|------------------------------------|--|
| Code No          | Blade length | Approx. Stock length (inside face) |  |
| MW4003           | 75mm         | 49mm                               |  |
| MW4004           | 100mm        | 56mm                               |  |
| MW4006           | 150mm        | 82mm                               |  |
| MW4009           | 225mm        | 108mm                              |  |
| MW4012           | 300mm        | 139mm                              |  |