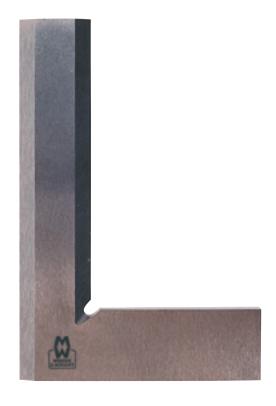

# **Precision Engineers Square 910 Series**

### **Features**

Standard: DIN 875

- Made of hardened stainless steel
- Precision ground and micro-lapped
- 2 knife-form sides with angle of 40°
- Packed individually in leather-look bag or wooden box

### **PRECISION ENGINEERS SQUARE**

| Code No  | Sizes     |
|----------|-----------|
| MW910-01 | 40x30mm   |
| MW910-02 | 50x40mm   |
| MW910-03 | 75x50mm   |
| MW910-04 | 100x70mm  |
| MW910-05 | 150x100mm |
| MW910-06 | 200x130mm |