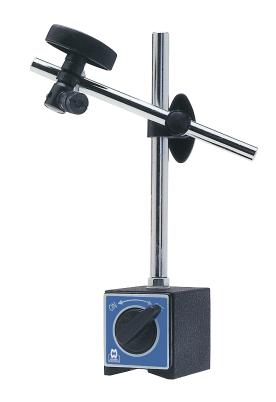

#### **Features**

Standard: Factory Standard

- Basic type
- With powerful on/off magnetic base
- Magnetic force 80Kg / 175 LBS
- Universal model which can be used for indicators with or without "lug" on back plate
- Accepts dial test indicators, digital indicators and normal indicators
- Extra rigid

#### **MAGNETIC INDICATOR STAND**

| Code No  | Description     | Remarks |
|----------|-----------------|---------|
| MW470-01 | ON/OFF Magnetic | -       |