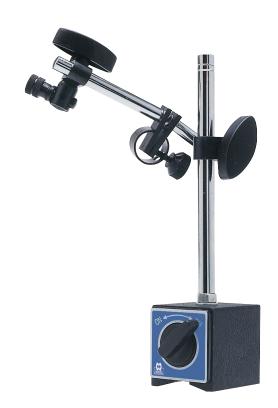

#### **Features**

Standard: Factory Standard

- Features fine adjustment
- With powerful on/off magnetic base
- Magnetic force 80Kg / 175 LBS
- Universal model which can be used for indicators with or without "lug" on back plate
- · Accepts dial test indicators, digital indicators and normal indicators
- Extra rigid

### **MAGNETIC INDICATOR STAND**

| Code No  | Description     | Remarks         |
|----------|-----------------|-----------------|
| MW475-01 | ON/OFF Magnetic | Fine adjustment |

For more information visit www.moore-and-wright.com